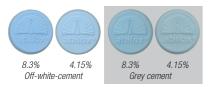

## Also suitable for colouring:

LACQUERS - PAINTS - CAULKS -SEALANTS - ADHESIVES and any other composite products requiring permanent colouring.

abilox® sample cement biscuits are available on request. Samples reflect the precise percentage intensity of colour in an off-white or grey cement mixture from 2 dose rates.